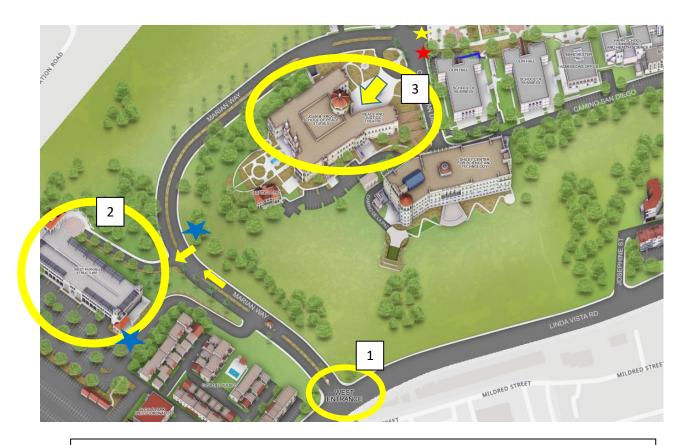

## **Directions and Parking Info for Registered Attendees**

- 1. From Linda Vista Road, enter the campus of the University of San Diego at the West Entrance (Marian Way).
- 2. Park in the West Parking Structure. At a pay station, please use our validation codes to pay the daily parking fee (on 6/21, the code is 6358 and on 6/22, the code is 1588). Follow the signage to one of two Tram pick-up locations (see blue stars on map), and board the West Campus Loop tram (it runs about every 15 minutes). Exit the tram at the stop at the top of the hill (see yellow star on map).
- 3. Proceed to the Kroc Institute for Peace & Justice (KIPJ) (see map). Enter the building through the main entrance, and turn left. The training is in Rooms AB.

## **PLEASE NOTE:**

- If you choose to walk from the West Parking Structure to the KIPJ, it's a short walk but it's uphill.
- When leaving the training, you can catch the West Campus Loop tram to go back to the West Parking Structure (see red star on map).